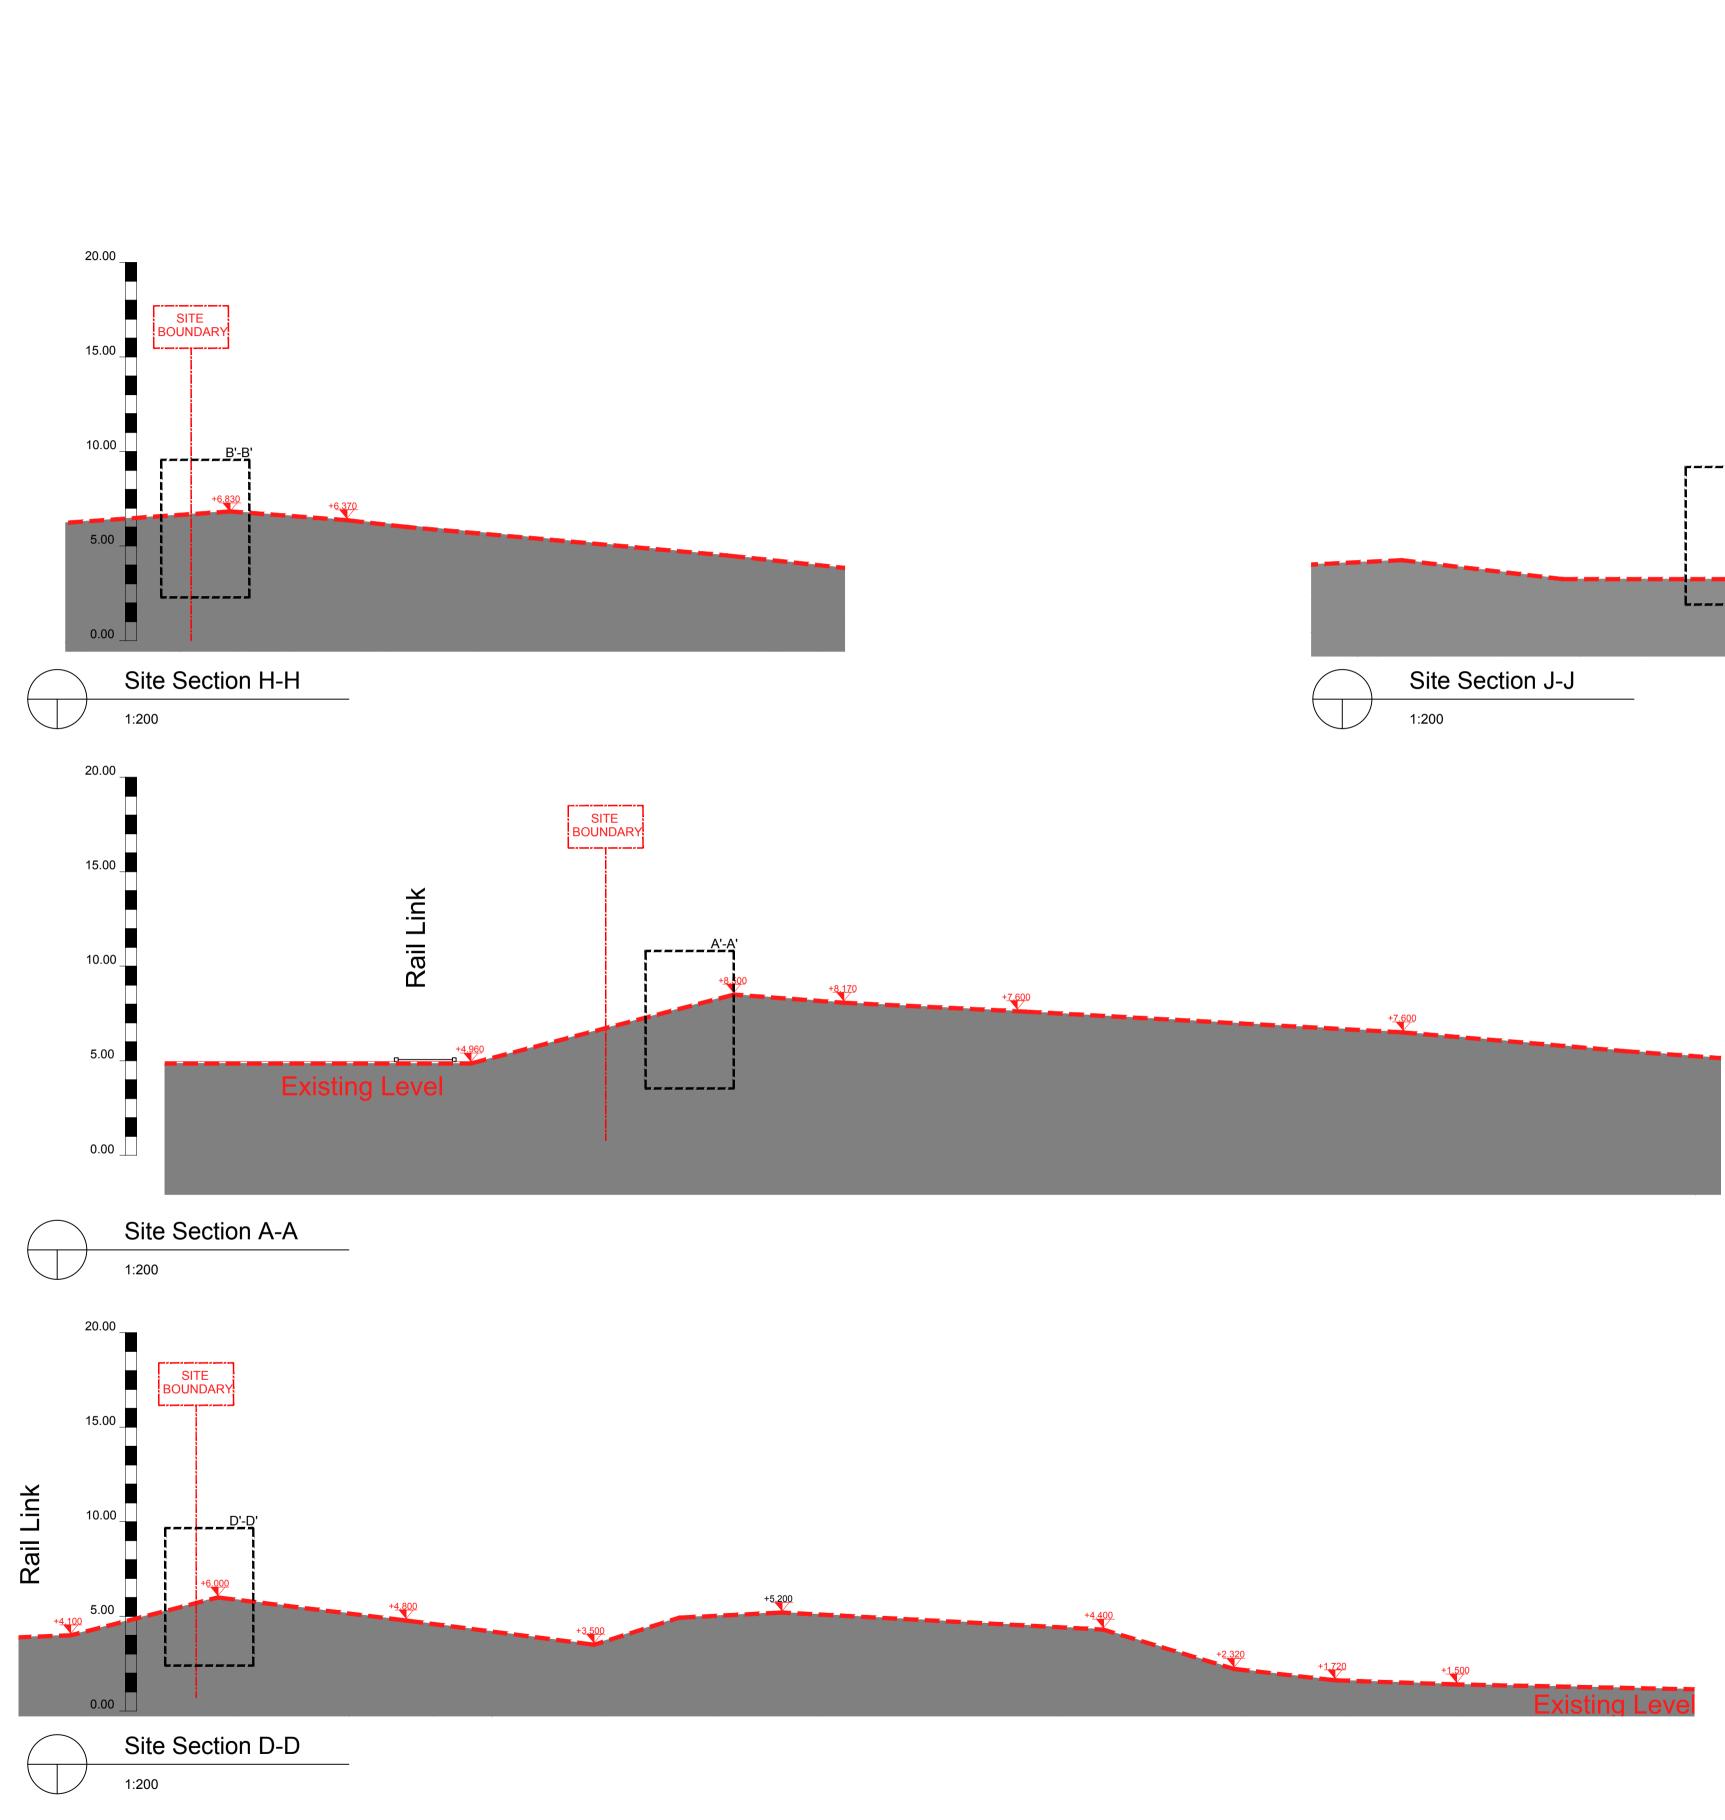

reddy architecture + urbanism

Carcur Park Housing Development

CLIENT WILLIAM NEVILLE & SONS

TITLE Existing Site Sections (2 of 8)

DATE 30/05/2017 DRN BLR SCALE 1:200 @ A1 CHECKED MK

JOB NUMBER DRWG NUMBER REVISION Р15-209К RAU-ZZ-ZZ-DR-А-33003 P03.03