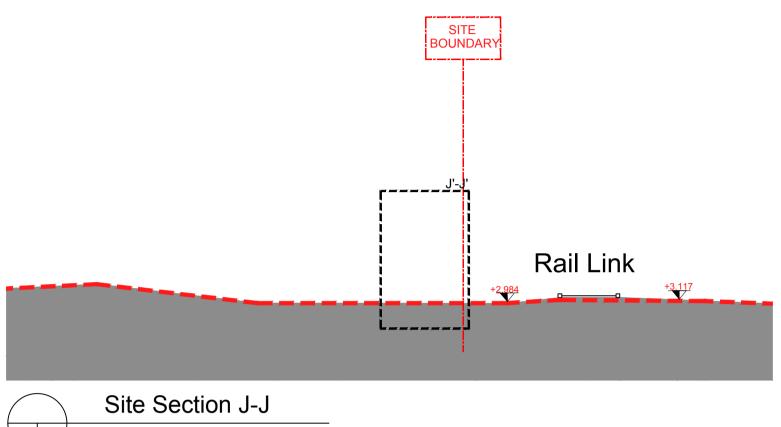

reddy architecture + urbanism

Carcur Park Housing Development

CLIENT WILLIAM NEVILLE & SONS

TITLE Existing Site Sections (2 of 8)

DATE 30/05/2017 DRN BLR SCALE 1:200 @ A1 CHECKED MK

JOB NUMBER DRWG NUMBER REVISION Р15-209К RAU-ZZ-ZZ-DR-А-33003 P03.03