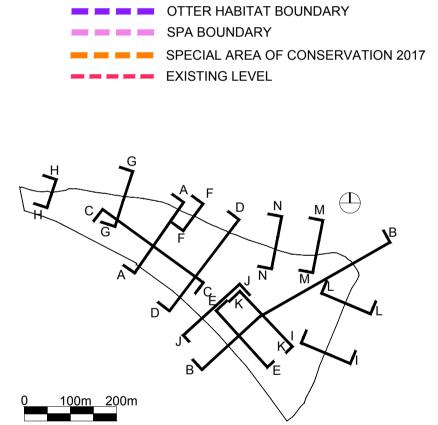

reddy architecture + urbanism

Carcur Park Housing Development

CLIENT WILLIAM NEVILLE & SONS

TITLE Existing Site Sections (2 of 8)

DATE 30/05/2017 DRN BLR SCALE 1:200 @ A1 CHECKED MK

JOB NUMBER DRWG NUMBER REVISION Р15-209К RAU-ZZ-ZZ-DR-А-33003 P03.03